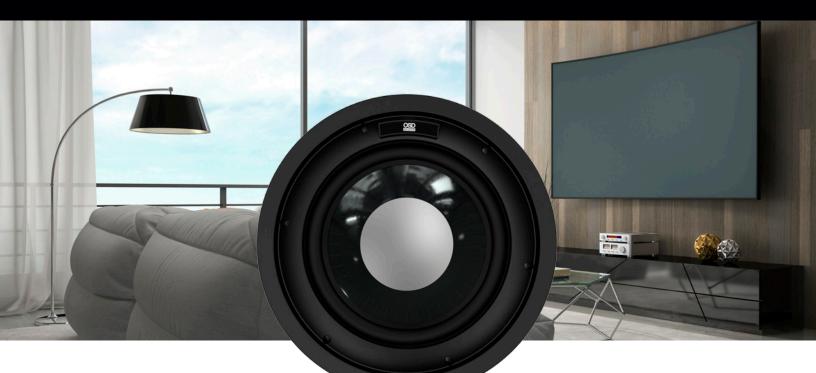

## R10 Ceiling Subwoofer

Designed for serious sound enthusiasts, our OSD Black R10 10" ceiling subwoofer will bring down the house will room-filling bass without taking up an inch of floor space. Mounting flush into the ceiling, this passive subwoofer includes a 10" long excursion graphite woofer that enhances sound quality by moving more air required by low frequency sound waves. This stealthy ceiling subwoofer handles up to 200W of power so when connected to the right amp you'll experience movies and music like you've never heard before.

## R10 Sub

Passive Ceiling Subwoofer 10" Long Excursion Graphite Cone Woofer Power Handling: 200 Watts Freq Response: 30 - 120Hz Sensitivity: 92dB 1W/1m Grille: Trimless Thin-Bezel held by Neo Magnets Dimensions: 13 3/8" x 6 1/2" Cut Out: 11 7/8"